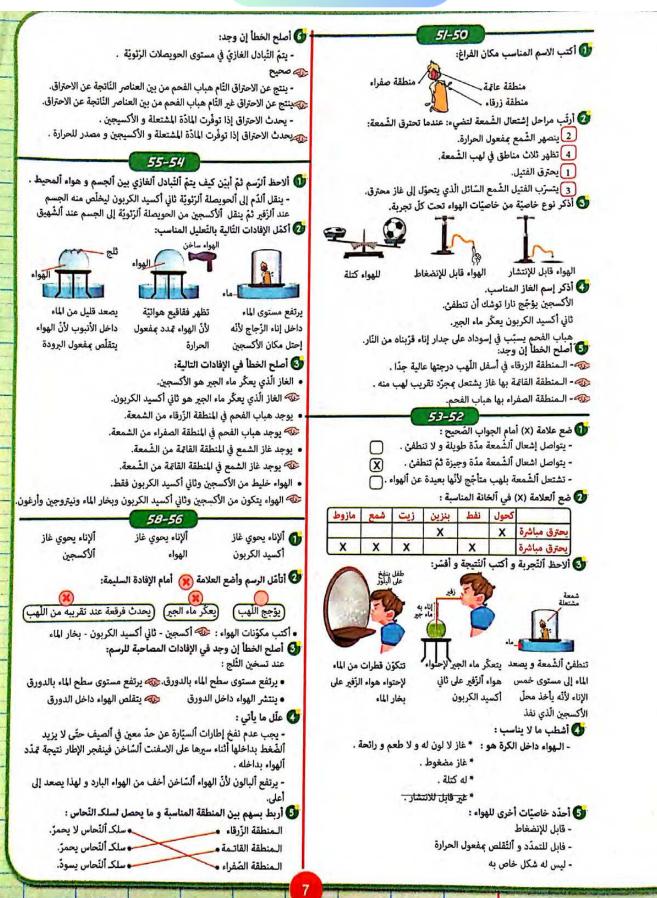

<u>موقع مراجعة</u> MOURAJAA.COM 😚 أصلح الخطأ إن وجد في الإفادات المصاحبة للرسم: and a rel عند تسخين الثّلج: • يرتفع مستوى سطح الماء بالدورق. الهواء ملوّن الهواء معـ 3 \_\_\_\_ • ينتشر الهواء داخل الدورق. ثلج ٱلأكسيجين يمثّل <u>3</u> ٱلهواء . -🚯 علّل ما يأتى : انفجار إطارات ٱلسيّارة في فصل ٱلصّيف . 12\_00 ..... - يرتفع البالون ٱلمملوء بالهواء إذا اشتعلت تحته ٱلنّران . 0.26 السّند 2: قمنا بإشعال شمعة و تقريب سلك ٱلنّحاس لكلّ منطقة من مناطق ان القاظ ٱلشّمعة ٱلثّلاثة . 5 أربط بسهم بين المنطقة المناسبة و ما يحصل لسلك النّحاس: ola • سلك ٱلنّحاس لا يحمرّ. المنطقة الزّرقاء • معد 2 ب • سلك ٱلنّحاس يحمرّ. المنطقة القاتمة • • سلك ٱلنّحاس يسودّ. المنطقة الصّفراء • أنيسي في مساراتي رفيق نجاحاتي امتحانات السّنة السّادسة ٱلثَّلاثي الأوَّل 57 Scanned by CamScanner