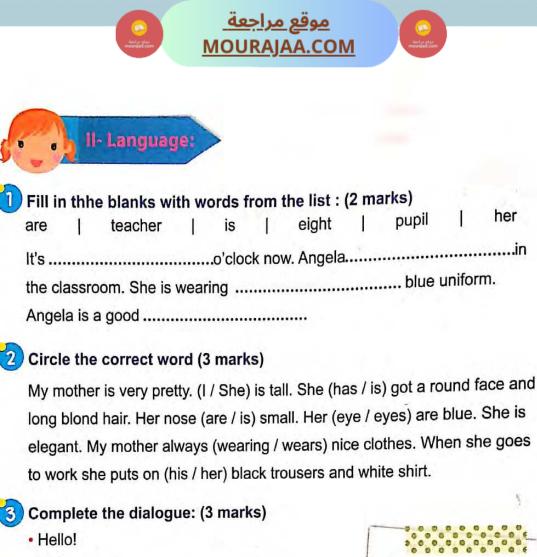

## الاختبار عـــد 3

<u>موقع مراجعة</u> MOURAJAA.COM

## أَقْرَأُ ٱلنَّصَّ:

كِفَاحُ أُسْرَةٍ

الثّلاثي

كَانَ مَوْتُ وَالِدِنَا فَاجِعَةً عُظْمَى حَلَّتْ بِنَا وَبِأُمِّنَا. وَبَدَأْنَا نُحِسُّ بِعِظَمِ ٱلْمَسْؤُولِيَّةِ. فَقَدْ فَرَضَتْ عَلَيْنَا ظُرُوفُ ٱلْحَيَاةِ أَنْ نُصَرِّفَ أُمُورَنَا بِأَنْفُسِنَا، وَأَنْ نَشُقَّ عَلَى ضُعْفِنَا طَرِيقَنَا فِي ٱلْحَيَاةِ وَسَطَ ضَيْعَتِنَا ٱلْمُتَوَاضِعَةِ.