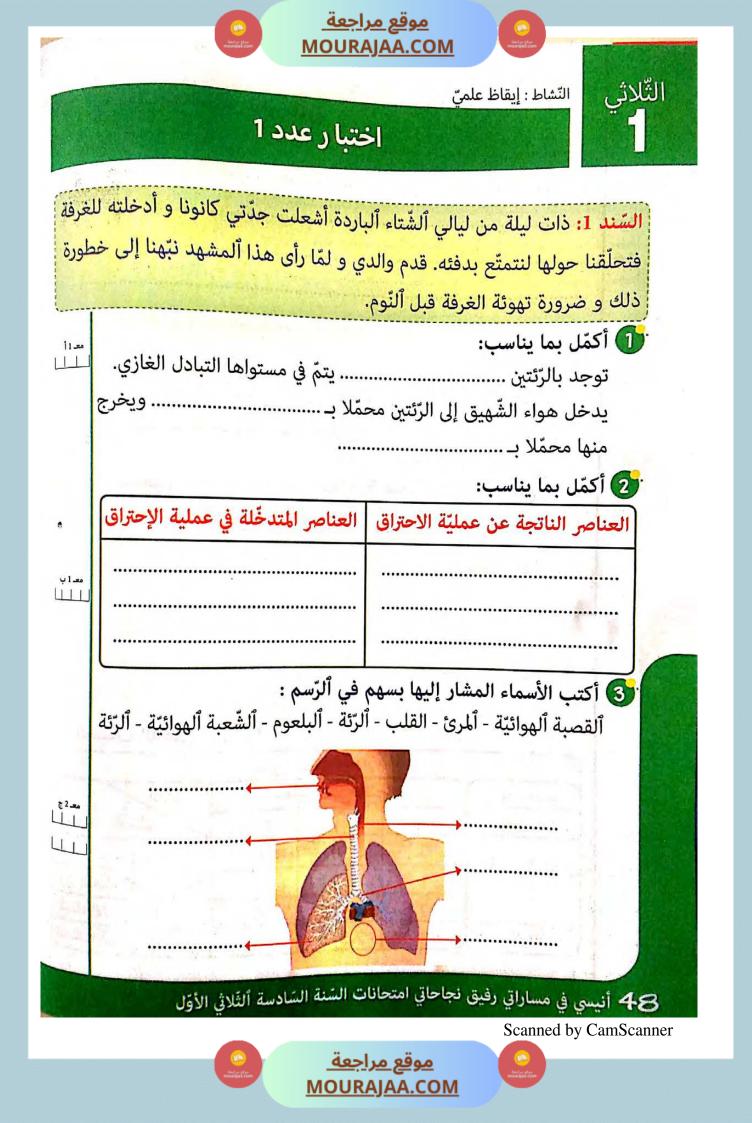

## أَقْرَأُ ٱلنَّصَّ:

كِفَاحُ أُسْرَةٍ

الثّلاثي

كَانَ مَوْتُ وَالِدِنَا فَاجِعَةً عُظْمَى حَلَّتْ بِنَا وَبِأُمِّنَا. وَبَدَأْنَا نُحِسُّ بِعِظَمِ ٱلْمَسْؤُولِيَّةِ. فَقَدْ فَرَضَتْ عَلَيْنَا ظُرُوفُ ٱلْحَيَاةِ أَنْ نُصَرِّفَ أُمُورَنَا بِأَنْفُسِنَا، وَأَنْ نَشُقَّ عَلَى ضُعْفِنَا طَرِيقَنَا فِي ٱلْحَيَاةِ وَسَطَ ضَيْعَتِنَا ٱلْمُتَوَاضِعَةِ.