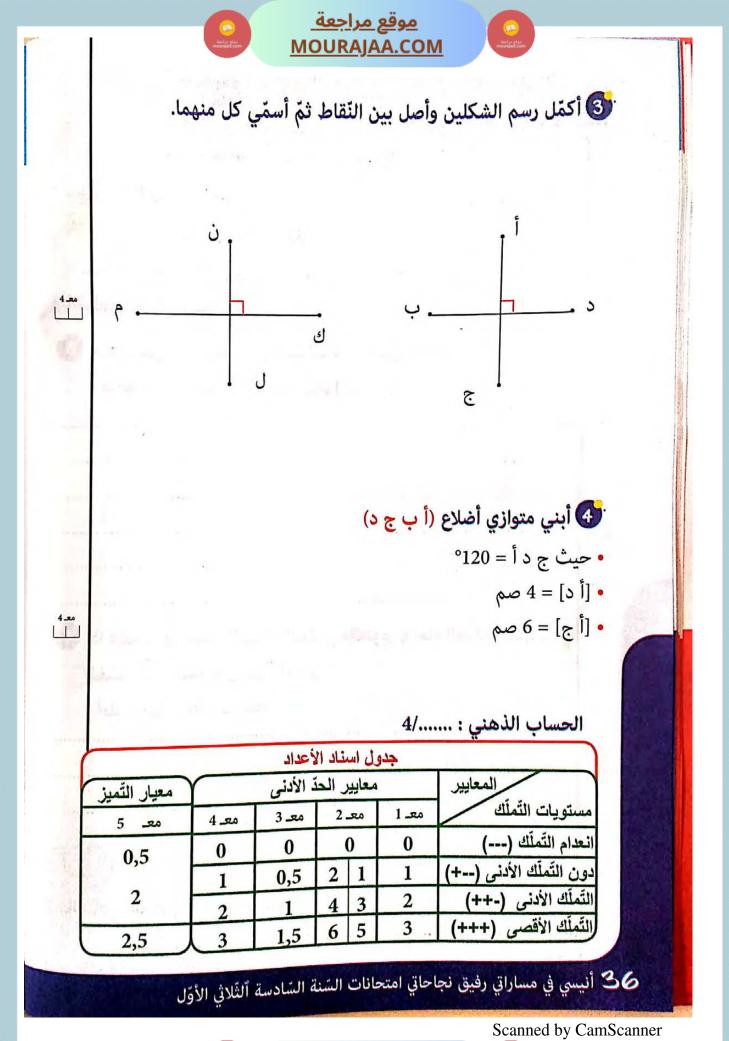

<u>موقع مراجعة</u> **MOURAJAA.COM** النّشاط: رياضيّات الثّلاثى الإختبار عدد 1 الحساب ٱلذّهني : أَحْسُبُ: ..... = 10 × 650,07 = 100 × 345,65 | 289,87 578,05 100 10 ٱلسّند 1: إشترت وكالة عقارية للسّكن قطعة ممثّلة على تصميم سلمه ال بمستطيل بعداه بالصم 12,5 و7 بحساب 25 د الم $^2$  ٱلواحد. 2000🗊 أحسب البعدين الحقيقيين لهذه القطعة بالمتر ؟ 1\_2 معـ 2 \_\_\_\_ 🔁 ماهو ثمن شراء الأرض؟ 3 .20 2\_00 34 أنيسي في مساراتي رفيق نجاحاتي امتحانات السّنة السّادسة ٱلثَّلاثي الأوّل Scanned by CamScanner <u>موقع مراجعة</u> MOURAJAA.COM

<u>موقع مراجعة</u> MOURAIAA.COM **ٱلسّند 2:** تضمّن مثال تهيئة هذه القطعة تخصيص : •\_\_\_\_ المساحة لإقامة مشاريع إقتصاديّة وثقافيّة. •جُزْء من المساحة للطرقات والمناطق الخضراء وهو مضاعف مشترك لـ 25 و42 محصورين بين 5100 و5300. - تقسيم المساحة المتبقية إلى قطع أرض صالحة لبناء مساكن تمسح القطعة الواحدة منها 250 م<sup>2</sup>. 😗 أبحث عن المساحة المخصصة لبناء المساكن بالهكتار؟ ماهو عدد القطع المخصصة لبناء المساكن؟ معـ ۱ معـ 2 \_\_\_\_ معـ 3 | إذا علمت أن أعمال التّهيئة (التّطهير والتنوير والماء الصالح للشراب) امتحان رباضتات بلغت \_\_\_\_ كلفة ثمن شراء الأرض. • أطرح سؤالا وأجيب عنه معـ 5 ألسّند 3 : اقترح المهندس على الوكالة تصاميم مختلفة لأشكال الأحواض بالمناطق الخضراء. أنيسي في مساراتي رفيق نجاحاتي امتحانات السّنة السّادسة ٱلثَّلاثي الأوَّل 35 Scanned by CamScanner <u>موقع مراجعة</u>