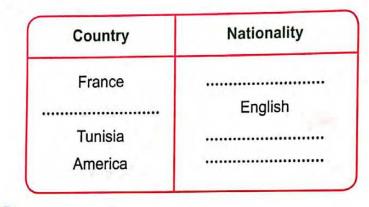

|
| Scanned by CamScanner                                                                                                                                                   |
| <u>موقع مراجعة</u><br><u>MOURAJAA.COM</u>                                                                                                                               |

English Language

Term one

# **Remedial activities**

<u>موقع مراجعة</u> MOURAJAA.COM

### Circle tge correct word:

This is my (friends / friend) Fatma. She is (sixty / eleven) years old. (I / We) are pupils. Everyday, we go (to / at) school together. I am short (but / because) Fatma is tall. Fatma (are / is) pretty. She has got

blond hair and blue (eyes / eye).

## 2 complete the table:



## ·3 Match:

- 1- Good morning
- 2- How are you?
- 3- Where are you from?
- 4- Nice to meet you.
- 5- Thank you.
- 6- Good bye.
- 7- What's your name?
- 8- How old are you?
- 9- Where do you live?
- 10- What's your favourite hobby?

- a-I am from Tunisia
- b Bye
- c- Ahmed
- d I live in Mahdia
- e Nice to meet you, too
- f Listinning to music
- g You are welcome
- h Good morning
- i- I am twelve
- j- I'm fine. Thank you

1 + h | 2 + ... | 3 + ... | 4 + ..... | 5 +..... | 6 + b | 7 +..... | 8 + ..... | 9 + ..... | 10 +... |

123

English

أنيسي في مساراتي رفيق نجاحاتي امتحانات السّنة السّادسة ٱلثَّلاثي الأوَّل







| Write | the | mum  | bers | in | letters: |
|-------|-----|------|------|----|----------|
|       |     | mann | 0010 |    | Tottoro. |

6

7

English

125

| 15       | 2