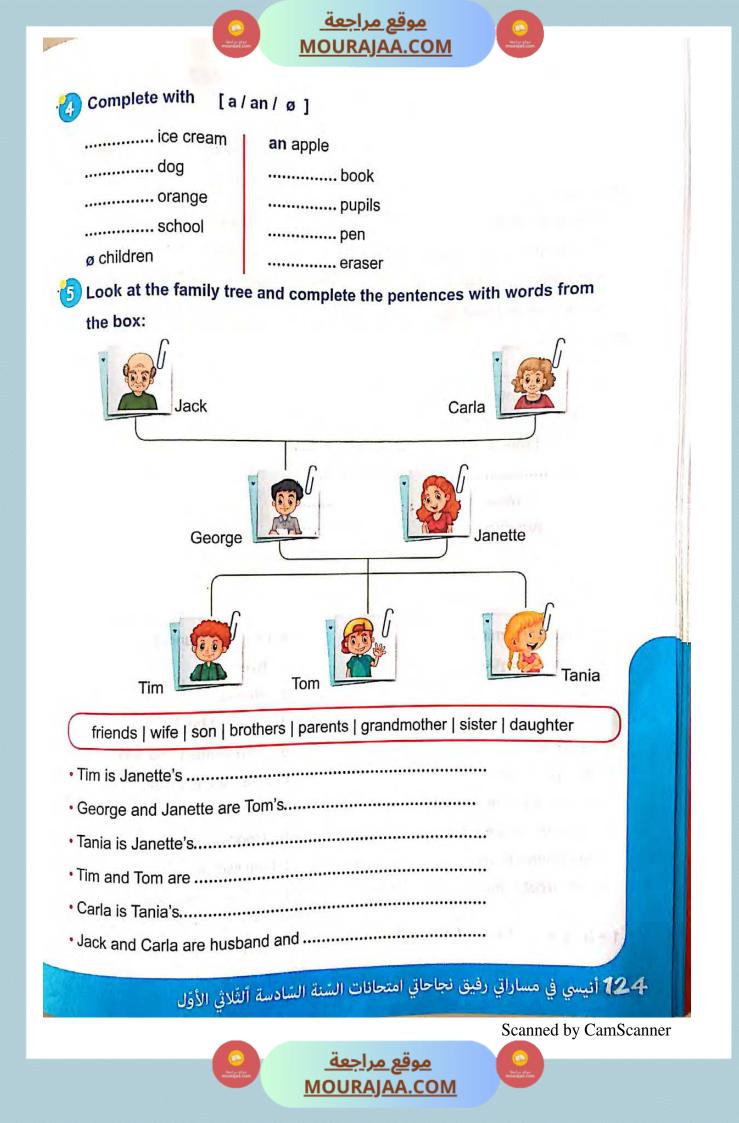

we go (to / at) school together. I am short (but / because) Fatma is tall. Fatma (are / is) pretty. She has got

blond hair and blue (eyes / eye).

## 2 complete the table:



## ·3 Match:

- 1- Good morning
- 2- How are you?
- 3- Where are you from?
- 4- Nice to meet you.
- 5- Thank you.
- 6- Good bye.
- 7- What's your name?
- 8- How old are you?
- 9- Where do you live?
- 10- What's your favourite hobby?

- a-I am from Tunisia
- b Bye
- c- Ahmed
- d I live in Mahdia
- e Nice to meet you, too
- f Listinning to music
- g You are welcome
- h Good morning
- i- I am twelve
- j- I'm fine. Thank you

1 + h | 2 + ... | 3 + ... | 4 + ..... | 5 +..... | 6 + b | 7 +..... | 8 + ..... | 9 + ..... | 10 +... |

123

English

أنيسي في مساراتي رفيق نجاحاتي امتحانات السّنة السّادسة ٱلثَّلاثي الأوَّل







| Write | the | mum  | bers | in | letters: |
|-------|-----|------|------|----|----------|
|       |     | mann | 0010 |    | Tottoro. |

6

7

English

125

| 15       | 2       |
|----------|---------|
| 5        | 8       |
| 12       | 20      |
| 40 Forty | 13      |
| 10       | 1       |
| 14       | 3 Three |

<u>موقع مراجعة</u> MOURAJAA.COM

# Complete with «am» , «is» or «are»:

- I.....a doctor
- My father.....fifty years old
- My sisters.....pupils
- Ahmed and Aly.....kind
- Pamela.....a baby
- My brother and I.....twins





Scanned by CamScanner

THE REPART OF THE PARTY OF THE





- Hi Ahmed.....
- I'm fine thank you.
- .....
- · Yes, I have.

127

- How many brothers have you got?
- ....., Amine and Akram



# 🚺 III- Writing:

## 1) Write the numbers in letters: (2 marks