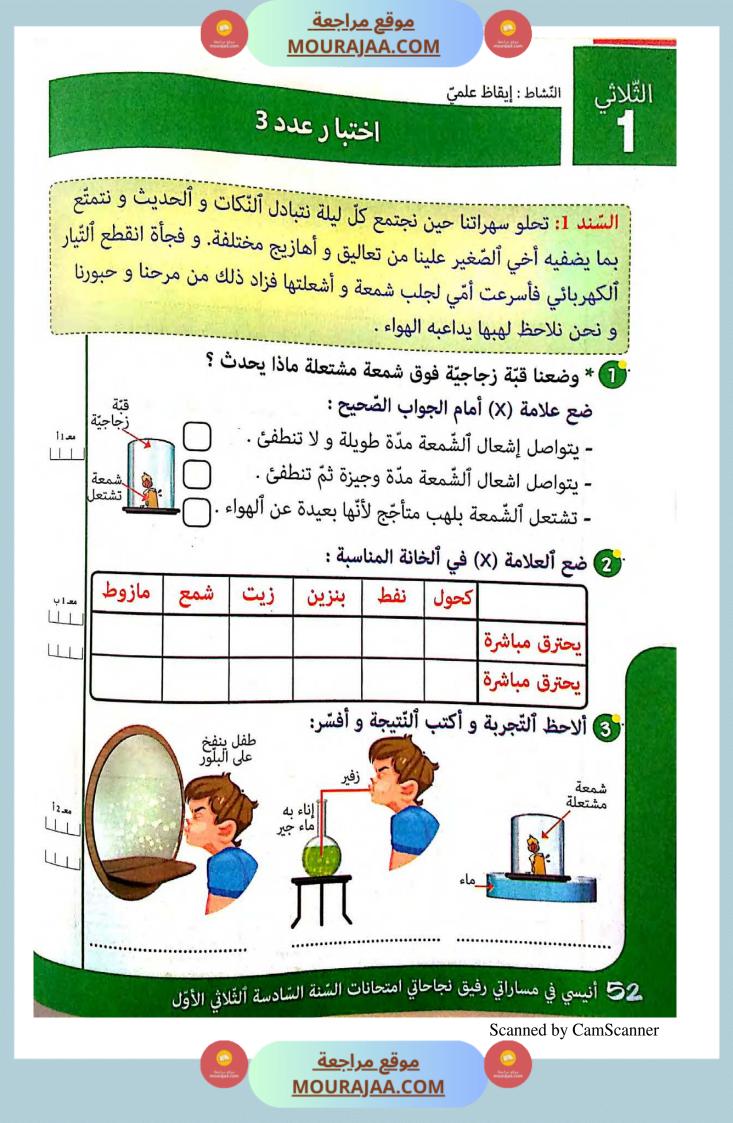

ة ٱلثِّلاثي الأوّل

Scanned by CamScanner









<u>موقع مراجعة</u> **MOURAJAA.COM** 🚯 أذكر إسم الغاز المناسب. ..... يؤجّج نارا توشك أن تنطفئ. معـ 2 ب | | ..... يعكّر ماء الجير. ..... يسبّب في أسوداد على جدار إناء قرّبناه من النّار. 5 أصلح الخطأ إن وجد: المنطقة القاتمة في الشّمعة درجتها عالية جدًا. ar الـمنطقة الصفراء بها غاز يشتعل مجرّد تقريب لهب منه. 3\_20 and the  $\Box$ - الـمنطقة الزرقاء بها هباب الفحم. Sec. St. Landson امتحــان إيقــاظ علم جدول استاد الأعداد معايير الحد الأدنى معيار التميز المعايير مستويات التملك معدا أمعد 1 بمعد 2 أمعد 2 ب عته ا عتـ 2 نعدام التملَّك (---) 0 0 0 0 1 دون التّملك الأدنى (--+) 2 1 1 1 1 2 لتملك الأدنى (-++) 2 2 2 2 لتَملَك الأقصى (+++) R 5 3 4,5 3 4,5 أنيسي في مساراتي رفيق نجاحاتي امتحانات السّنة السّادسة ٱلثَّلاثي الأوَّل 51 Scanned by CamScanner













<u>موقع مراجعة</u> MOURAJAA.COM 😚 أصلح الخطأ إن وجد في الإفادات المصاحبة للرسم: and a rel عند تسخين الثّلج: • يرتفع مستوى سطح الماء بالدورق. الهواء ملوّن الهواء معـ 3 \_\_\_\_ • ينتشر الهواء داخل الدورق. ثلج ٱلأكسيجين يمثّل <u>3</u> ٱلهواء . -🚯 علّل ما يأتى : انفجار إطارات ٱلسيّارة في فصل ٱلصّيف . 12\_00 ..... - يرتفع البالون ٱلمملوء بالهواء إذا اشتعلت تحته ٱلنّران . 0.26 السّند 2: قمنا بإشعال شمعة و تقريب سلك ٱلنّحاس لكلّ منطقة من مناطق ان القاظ ٱلشّمعة ٱلثّلاثة . 5 أربط بسهم بين المنطقة المناسبة و ما يحصل لسلك النّحاس: ola • سلك ٱلنّحاس لا يحمرّ. المنطقة الزّرقاء • معد 2 ب • سلك ٱلنّحاس يحمرّ. المنطقة القاتمة • • سلك ٱلنّحاس يسودّ. المنطقة الصّفراء • أنيسي في مساراتي رفيق نجاحاتي امتحانات السّنة السّادسة ٱلثَّلاثي الأوَّل 57 Scanned by CamScanner





|                   |