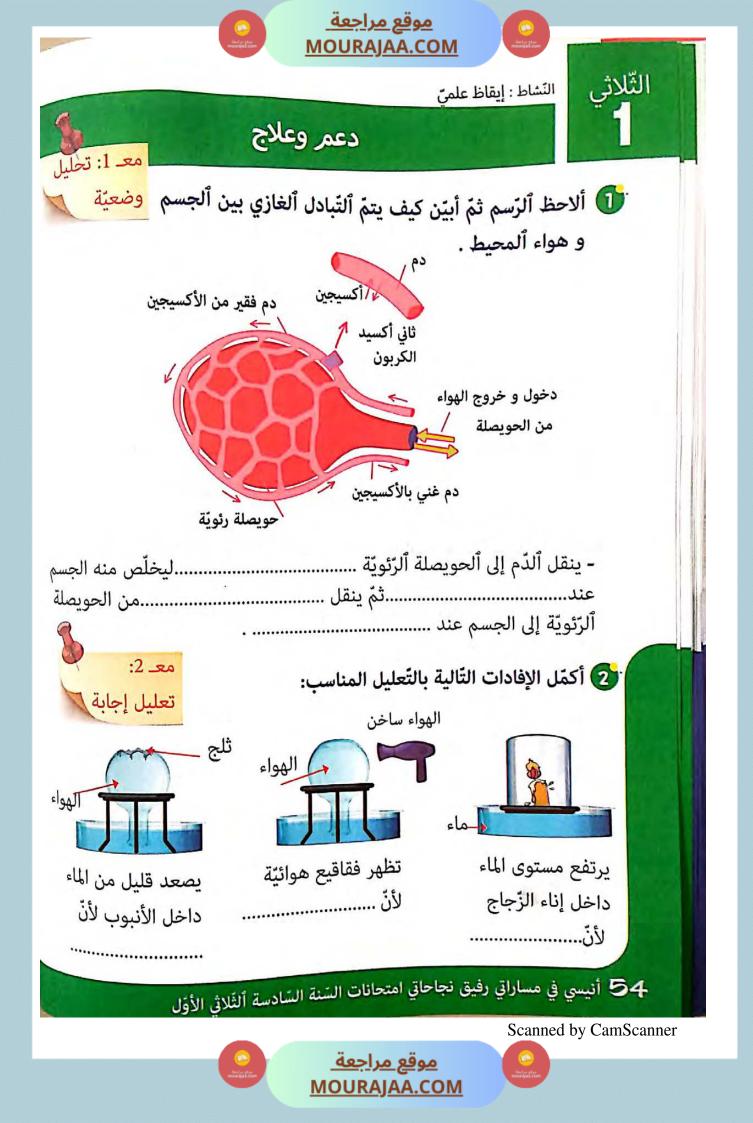

ثِّلاثي الأوّل

Scanned by CamScanner









<u>موقع مراجعة</u> **MOURAJAA.COM** 🚯 أذكر إسم الغاز المناسب. ..... يؤجّج نارا توشك أن تنطفئ. معـ 2 ب | | ..... يعكّر ماء الجير. ..... يسبّب في أسوداد على جدار إناء قرّبناه من النّار. 5 أصلح الخطأ إن وجد: المنطقة القاتمة في الشّمعة درجتها عالية جدًا. ar الـمنطقة الصفراء بها غاز يشتعل مجرّد تقريب لهب منه. 3\_20 and the  $\Box$ - الـمنطقة الزرقاء بها هباب الفحم. Sec. St. Landson امتحــان إيقــاظ علم جدول استاد الأعداد معايير الحد الأدنى معيار التميز المعايير مستويات التملك معدا أمعد 1 بمعد 2 أمعد 2 ب عته ا عتـ 2 نعدام التملَّك (---) 0 0 0 0 1 دون التّملك الأدنى (--+) 2 1 1 1 1 2 لتملك الأدنى (-++) 2 2 2 2 لتَملَك الأقصى (+++) R 5 3 4,5 3 4,5 أنيسي في مساراتي رفيق نجاحاتي امتحانات السّنة السّادسة ٱلثَّلاثي الأوَّل 51 Scanned by CamScanner













<u>موقع مراجعة</u> MOURAJAA.COM 😚 أصلح الخطأ إن وجد في الإفادات المصاحبة للرسم: and a rel عند تسخين الثّلج: • يرتفع مستوى سطح الماء بالدورق. الهواء ملوّن الهواء معـ 3 \_\_\_\_ • ينتشر الهواء داخل الدورق. ثلج ٱلأكسيجين يمثّل <u>3</u> ٱلهواء . -🚯 علّل ما يأتى : انفجار إطارات ٱلسيّارة في فصل ٱلصّيف . 12\_00 ..... - يرتفع البالون ٱلمملوء بالهواء إذا اشتعلت تحته ٱلنّران . 0.26 السّند 2: قمنا بإشعال شمعة و تقريب سلك ٱلنّحاس لكلّ منطقة من مناطق ان القاظ ٱلشّمعة ٱلثّلاثة . 5 أربط بسهم بين المنطقة المناسبة و ما يحصل لسلك النّحاس: ola • سلك ٱلنّحاس لا يحمرّ. المنطقة الزّرقاء • معد 2 ب • سلك ٱلنّحاس يحمرّ. المنطقة القاتمة • • سلك ٱلنّحاس يسودّ. المنطقة الصّفراء • أنيسي في مساراتي رفيق نجاحاتي امتحانات السّنة السّادسة ٱلثَّلاثي الأوَّل 57 Scanned by CamScanner





|                   |