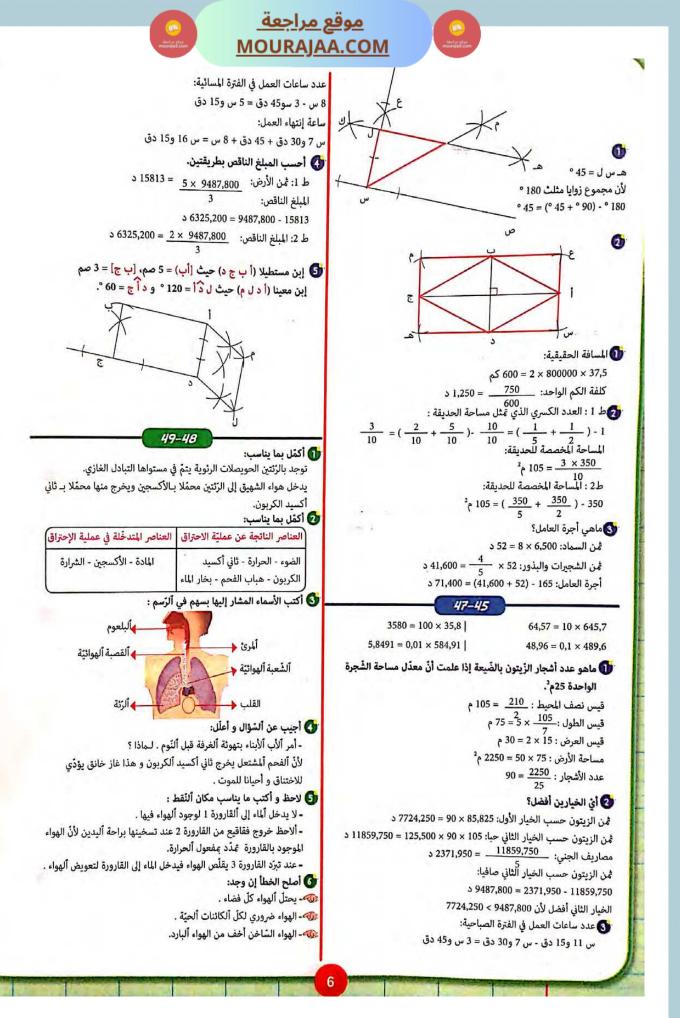

<u>موقع مراجعة</u> MOURAJAA.CON اشترى الأب أرضا مساحتها 350م2. خصّص 1/2 المساحة لبناء المنزل و\_\_\_ المساحة لبناء المستودع أمّا المساحة المتبقّية فخصّصها للحديقة. أبحثُ عن المساحة المخصّصة للحديقة بطريقتين مختلفتين. ..... أنفق مبلغ لتهيئة حديقة قيمته 165 د كما يلى: • شراء 8 أكياس أسمدة بـ 6,500 د الكيس الواحد. شراء شجيرات الزينة وبذور الأزهار بمبلغ قدره <sup>4</sup>/<sub>2</sub> ثمن أكياس السماد. الباقى أجرة العامل الّذي هيّا الحديقة. أطرح سؤالا يتطلّب حلّه إنجاز ثلاث عمليّات. **44** أنيسي في مساراتي رفيق نجاحاتي امتحانات السّنة السّادسة ٱلثِّلاثي الأوَّل Scanned by CamScanner <u>موقع مراجعة</u> MOURAJAA.COM

<u>موقع مراجعة</u> MOURAIAA.COM معد ا سسا معد 2 السلسا L السّند 3: اشتغل العمّال في عمليّة الجني حسب التّوقيت التّالي: انطلاق العمل على س 7 و30 دق تتخلِّلها راحة لتناول الفطور لمدَّة 45 دق عند الساعة 11 و15 دق. 🕄 • ماهو عدد ساعات العمل في الفترة الصباحيّة؟ ماهو عدد ساعات العمل في الفترة المسائية إذا علمت أنّ عدد ساعات العمل اليوميّة 8 س؟ • ماهي ساعة انتهاء العمل؟ معـ 2 |\_ |\_| **السّند 4 :** أراد الفـلاح شـراء أرض ملاصقـة لضيعتـه بالمبلـغ المجمّع لـه مـن ثمـن بيـع الزّيتـون فيتبيّـن أنَّ مـا يملكـه لا يمثِّـل سـوى \_3\_ ثمـن الأرض. 46 أنيسي في مساراتي رفيق نجاحاتي امتحانات السّنة السّادسة ٱلثَّلاث الأمَّا Scanned by CamScanner <u>موقع مراجعة</u> **MOURAJAA.COM** 