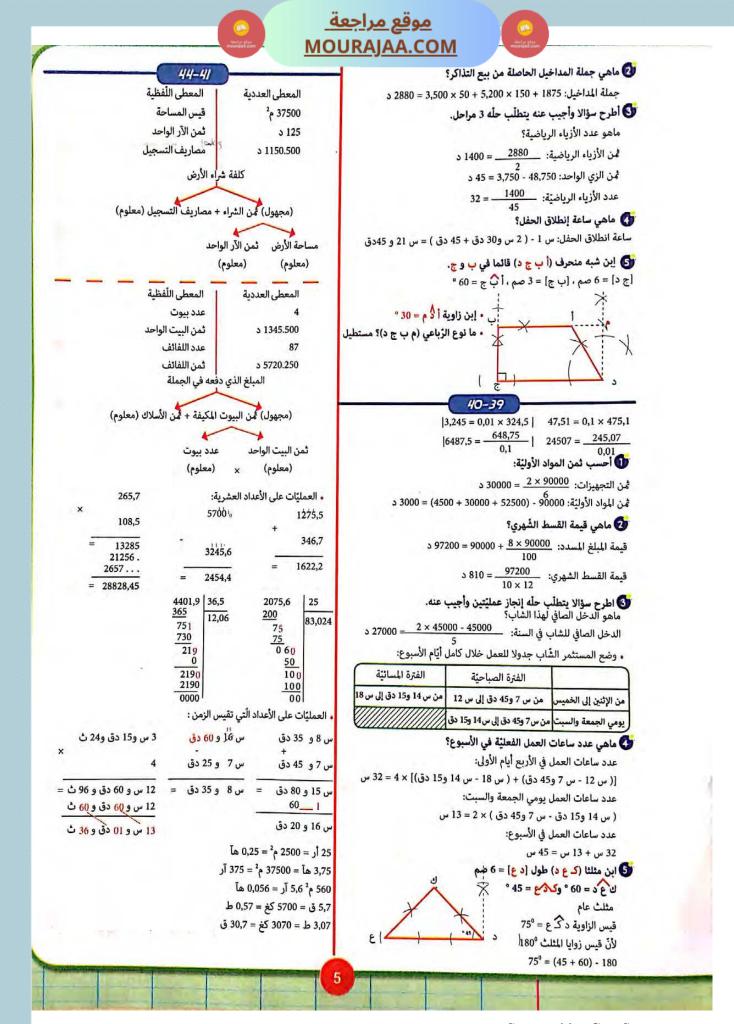

<u>موقع مراجعة</u> MOURAIAA.COM **ٱلسّند 2:** تضمّن مثال تهيئة هذه القطعة تخصيص : •\_\_\_\_ المساحة لإقامة مشاريع إقتصاديّة وثقافيّة. •جُزْء من المساحة للطرقات والمناطق الخضراء وهو مضاعف مشترك لـ 25 و42 محصورين بين 5100 و5300. - تقسيم المساحة المتبقية إلى قطع أرض صالحة لبناء مساكن تمسح القطعة الواحدة منها 250 م<sup>2</sup>. 😗 أبحث عن المساحة المخصصة لبناء المساكن بالهكتار؟ ماهو عدد القطع المخصصة لبناء المساكن؟ معـ ۱ معـ 2 \_\_\_\_ معـ 3 | إذا علمت أن أعمال التّهيئة (التّطهير والتنوير والماء الصالح للشراب) امتحان رباضتات بلغت \_\_\_\_ كلفة ثمن شراء الأرض. • أطرح سؤالا وأجيب عنه معـ 5 ألسّند 3 : اقترح المهندس على الوكالة تصاميم مختلفة لأشكال الأحواض بالمناطق الخضراء. أنيسي في مساراتي رفيق نجاحاتي امتحانات السّنة السّادسة ٱلثَّلاثي الأوَّل 35 Scanned by CamScanner <u>موقع مراجعة</u>

<u>موقع مراجعة</u> MOURAJAA.COM وأطرح سؤالا يتطلّب حلّه إنجاز عمليّتين وأجيب عنه. 5\_84 وضع المستثمر الشّاب جدولا للعمل خلال كامل أيّام الأسبوع: الفترة المسائية الفترة الصباحيّة من الإثنين إلى الخميس من س 7 و45 دق إلى س 12 من س 14 و15 دق إلى س 18 يومي الجمعة والسبت من س7 و45 دق إلى س14 و15 دق 🚱 ماهي عدد ساعات العمل الفعليّة في الأسبوع؟ معدا اشترى المستثمر قطعة أرض ملاصقة لمشروعه على شكل مثلث. 😏 ابن مثلثا (كع د) طول [دع] = 6 صم ك ع د = 60 ° وك د ع = 45 ما نوع المثلث (كردع)؟.. ما قيس الزاوية د كع؟ علّل جوابك..... **4** أنيسي في مساراتي رفيق نجاحاتي امتحانات السّنة السّادسة ٱلثَّلاثي الأوَّل Scanned by CamScanner <u>موقع مراجعة</u> MOURAJAA.COM