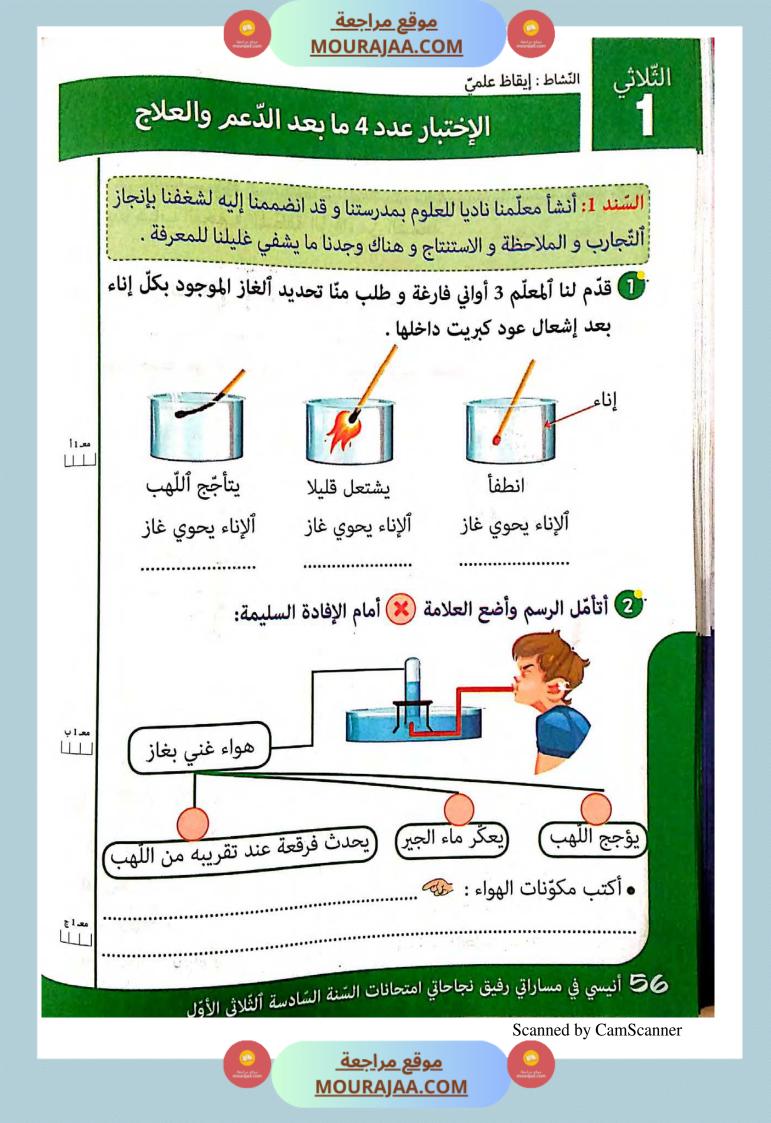

اثي الأوّل

Scanned by CamScanner









<u>موقع مراجعة</u> **MOURAJAA.COM** 🚯 أذكر إسم الغاز المناسب. ..... يؤجّج نارا توشك أن تنطفئ. معـ 2 ب | | ..... يعكّر ماء الجير. ..... يسبّب في أسوداد على جدار إناء قرّبناه من النّار. 5 أصلح الخطأ إن وجد: المنطقة القاتمة في الشّمعة درجتها عالية جدًا. ar الـمنطقة الصفراء بها غاز يشتعل مجرّد تقريب لهب منه. 3\_20 and the  $\Box$ - الـمنطقة الزرقاء بها هباب الفحم. Sec. St. Landson امتحــان إيقــاظ علم جدول استاد الأعداد معايير الحد الأدنى معيار التميز المعايير مستويات التملك معدا أمعد 1 بمعد 2 أمعد 2 ب عته ا عتـ 2 نعدام التملَّك (---) 0 0 0 0 1 دون التّملك الأدنى (--+) 2 1 1 1 1 2 لتملك الأدنى (-++) 2 2 2 2 لتَملَك الأقصى (+++) R 5 3 4,5 3 4,5 أنيسي في مساراتي رفيق نجاحاتي امتحانات السّنة السّادسة ٱلثَّلاثي الأوَّل 51 Scanned by CamScanner













<u>موقع مراجعة</u> MOURAJAA.COM 😚 أصلح الخطأ إن وجد في الإفادات المصاحبة للرسم: and a rel عند تسخين الثّلج: • يرتفع مستوى سطح الماء بالدورق. الهواء ملوّن الهواء معـ 3 \_\_\_\_ • ينتشر الهواء داخل الدورق. ثلج ٱلأكسيجين يمثّل <u>3</u> ٱلهواء . -🚯 علّل ما يأتى : انفجار إطارات ٱلسيّارة في فصل ٱلصّيف . 12\_00 ..... - يرتفع البالون ٱلمملوء بالهواء إذا اشتعلت تحته ٱلنّران . 0.26 السّند 2: قمنا بإشعال شمعة و تقريب سلك ٱلنّحاس لكلّ منطقة من مناطق ان القاظ ٱلشّمعة ٱلثّلاثة . 5 أربط بسهم بين المنطقة المناسبة و ما يحصل لسلك النّحاس: ola • سلك ٱلنّحاس لا يحمرّ. المنطقة الزّرقاء • معد 2 ب • سلك ٱلنّحاس يحمرّ. المنطقة القاتمة • • سلك ٱلنّحاس يسودّ. المنطقة الصّفراء • أنيسي في مساراتي رفيق نجاحاتي امتحانات السّنة السّادسة ٱلثَّلاثي الأوَّل 57 Scanned by CamScanner





|                   |