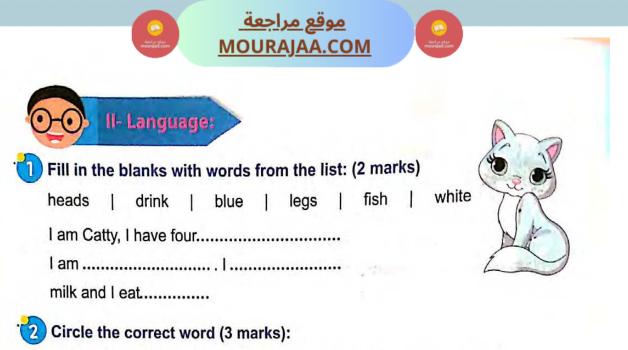

| حانات السّنة السّادسة ٱلثّلاثي ا                                                                                                                                                                  | 114 أنيسي في مساراتي رفيق نجاحاتي امت                                                        |
|                                                                                                               | <u>مراجعة MOURAJA</u>                                                                                                                                                                             | movigaž com                                                                                  |



This is (a / an) photo of Aly's family. This is his father. He is a (teacher / doctor). He works in the hospital. This is (his / her) mother. She is a secretary. She is thirty years old. Aly has got only one (mother / sister). Her name's Rania. (I / she) is a pupil. She is (eyt / eight) years old.



Yes, I am. And you?

**III-Writing:** 

a/ Where are you from? b/ I am Tunisian, too c/ Are you Tunisian? d/ Hello. How are you?



MOURAIAA.COM





MOURAIAA.COM



I am in the sixth form

111-Writing:

write the numbers in letters: (2 marks)

- I have got 5 .....brothers
- I am 12 .....
- Ahmed is 8 .....o'clock

# **118** أنيسي في مساراتي رفيق نجاحاتي امتحانات السّنة السّادسة ٱلثَّلاقي الأوَّل



|         | <u>موقع مراجعة MOURAJAA.COM</u>