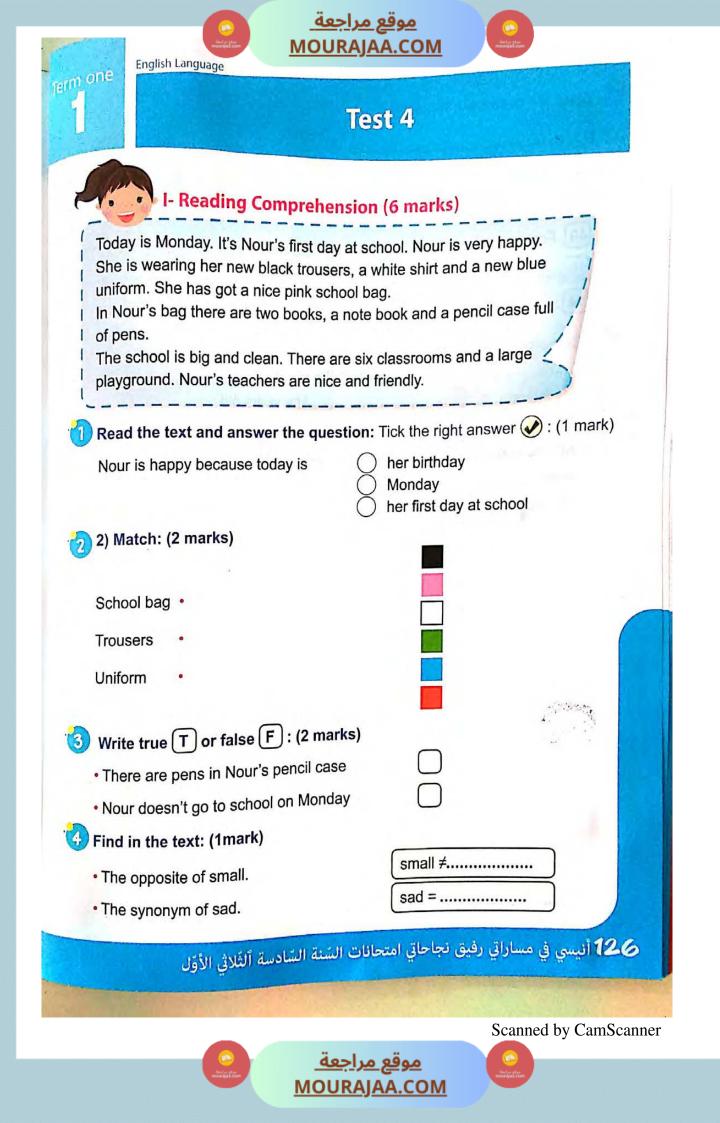

## الاختبار عـــد 3

<u>موقع مراجعة</u> MOURAJAA.COM

## أَقْرَأُ ٱلنَّصَّ:

كِفَاحُ أُسْرَةٍ

الثّلاثي

كَانَ مَوْتُ وَالِدِنَا فَاجِعَةً عُظْمَى حَلَّتْ بِنَا وَبِأُمِّنَا. وَبَدَأْنَا نُحِسُّ بِعِظَمِ ٱلْمَسْؤُولِيَّةِ. فَقَدْ فَرَضَتْ عَلَيْنَا ظُرُوفُ ٱلْحَيَاةِ أَنْ نُصَرِّفَ أُمُورَنَا بِأَنْفُسِنَا، وَأَنْ نَشُقَّ عَلَى ضُعْفِنَا طَرِيقَنَا فِي ٱلْحَيَاةِ وَسَطَ ضَيْعَتِنَا ٱلْمُتَوَاضِعَةِ.